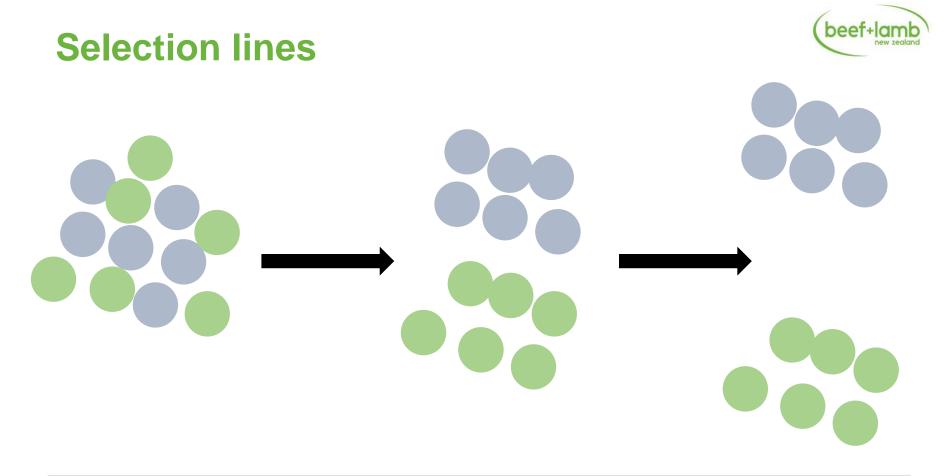

## What is the mitigation solution

- Breeding for low methane sheep
- Holy grail
- AgResearch selection lines

### Where are we at now