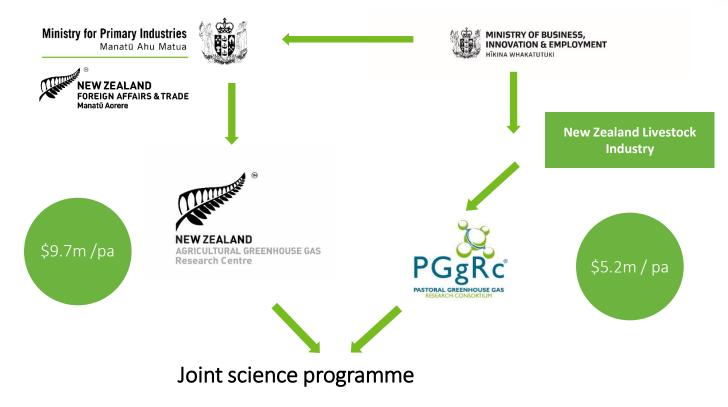

#### **SCIENCE UPDATE** Roll out of low methane genetics in the sheep flock

Dan Brier, General Manager Farming Excellence NZAGRC – 2<sup>nd</sup> June, 2021

# Our strategy

Vision

Sustainable and profitable farmers, thriving rural communities, valued by New Zealanders



Priorities



Supporting farming excellence



Championing the sector



Increasing market returns

## **Partnership & Collaboration**





## What is the mitigation solution

- Breeding for low methane sheep
- Holy grail
- AgResearch selection lines











### Where are we at now

#### Providing BVs now

|                | Animals sampled |
|----------------|-----------------|
|                | 2,263           |
| 2020           | 3,737           |
| 2021 completed | 2,700           |
| 2021 booked    | 1,300           |
| Total          | 10,000          |



| PGggCc<br>understanding of the second se | agresearch<br><i>āta mātai, mātai whetī</i> (beef+lamb<br><i>new zealand</i> ) GENETIC |
|--------------------------------------------------------------------------------------------------------------------------------------------------------------------------------------------------------------------------------------