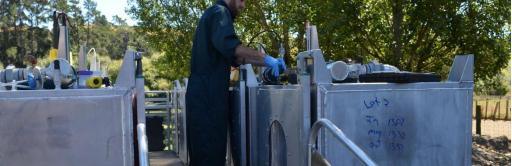

#### Providing BVs now

|                | Animals sampled |
|----------------|-----------------|
|                | 2,263           |
| 2020           | 3,737           |
| 2021 completed | 2,700           |
| 2021 booked    | 1,300           |
| Total          | 10,000          |